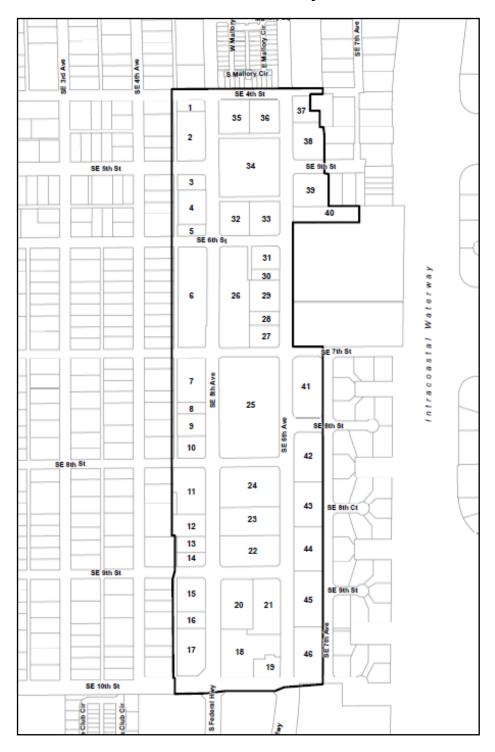

<u>Section 3.</u> The Land Use Map of the City of Delray Beach, Florida, be and the same, is hereby amended to reflect a future land use designation of Commercial Core (CC) for the described properties in Exhibit A, "Legal Descriptions," and identified in Exhibit B, "Parcel Location Map," attached hereto and incorporated herein.

SAID LANDS SITUATE, LYING AND BEING IN PALM BEACH COUNTY, FLORIDA.

CONTAINING 39.42 ACRES MORE OR LESS.

Exhibit B
Parcel Location Map

**Exhibit C Proposed Land Use Map** 