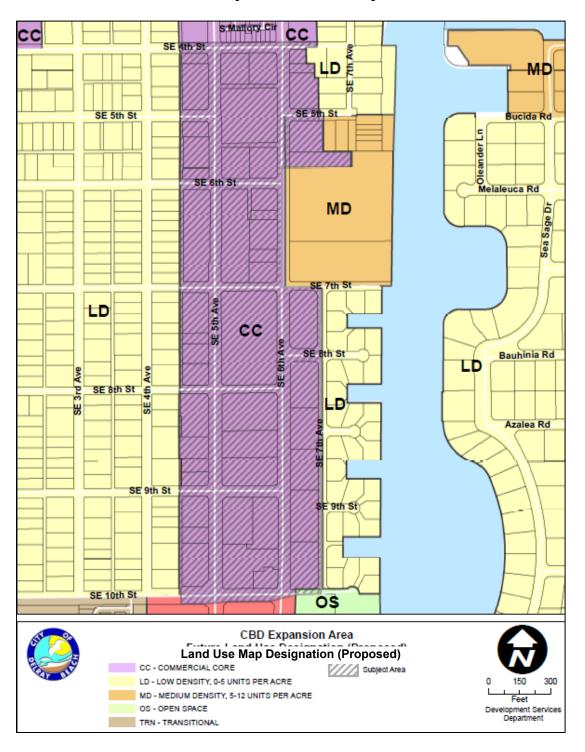

Section 4. The City of Delray Beach Land Use Map shall be amended upon the effective date of this Ordinance, subject to the review, challenge, or appeal provisions provided by the Florida Local Government Comprehensive Planning and Land Development Regulation Act, as depicted in Exhibit C, "Proposed Land Use Map," attached hereto and incorporated herein, in conformity with the provisions of Section 3.

SAID LANDS SITUATE, LYING AND BEING IN PALM BEACH COUNTY, FLORIDA.

CONTAINING 39.42 ACRES MORE OR LESS.

Exhibit B
Parcel Location Map

**Exhibit C Proposed Land Use Map** 