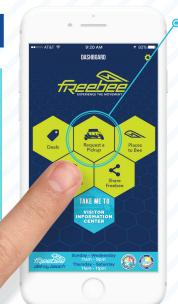

### **PREQUEST A RIDE**

Tap the "Request a Pickup" button on the home screen of the Ride Freebee app

# SET YOUR PICKUP LOCATION

Drop your pin where you would like to be picked up

Please note: Your ride must begin or end within the inner DOWNTOWN CORE area

# BROWSE OUR "PLACES TO BEE"

Search your destination by category and find the perfect spot with an awesome deal!

### SELECT YOUR DESTINATION

Lock in your selection and let us know where you'd like to go!