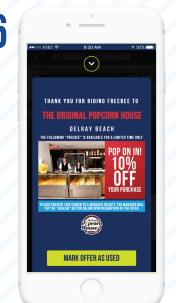

# REDEEM YOUR FREEBEE DEAL

Once you've reached your destination, present your app deal to the manager on duty. "Mark Offer As Used" to redeem!