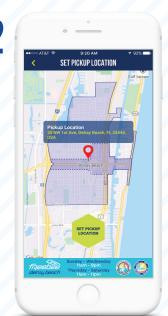

# SET YOUR PICKUP LOCATION

Drop your pin where you would like to be picked up

Please note: Your ride must begin or end within the inner DOWNTOWN CORE area