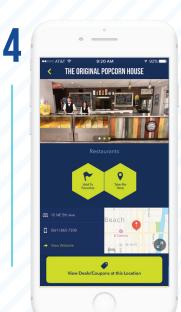

### SELECT YOUR DESTINATION

Lock in your selection and let us know where you'd like to go!

# REDEEM YOUR FREEBEE DEAL

Once you've reached your destination, present your app deal to the manager on duty. "Mark Offer As Used" to redeem!