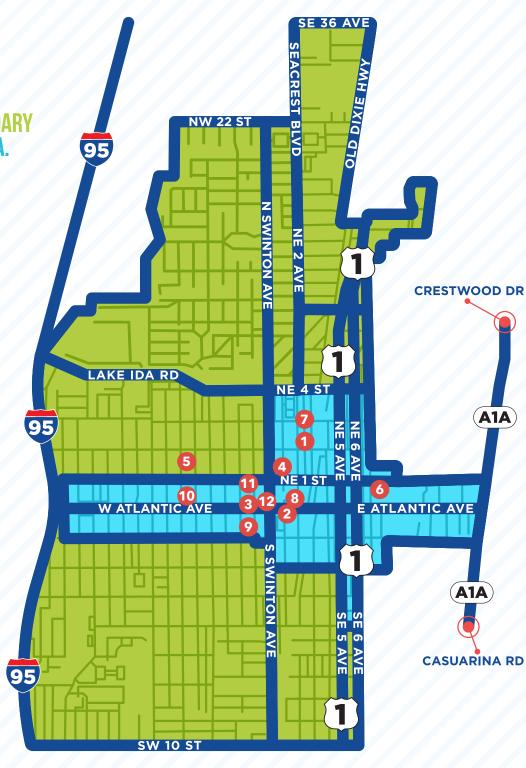

### **SERVICE AREA**

PICK-UP / DROP-OFF WITHIN THE IDENTIFIED SERVICE AREA BOUNDARY TO/FROM DOWNTOWN CORE AREA.

\*Ride MUST begin or end within the DOWNTOWN CORE area

#### **TERRITORY KEY:**

- 5
  - SERVICE AREA BOUNDARY
- DOWNTOWN CORE AREA

#### **POINTS OF INTEREST:**

- 1. Pineapple Grove
- 2. Cornell Art Museum, Green Market, Old School Square
- 3. Delray Beach Stadium & Tennis Center
- 4. Cason Cottage Museum,
  Delray Beach Historical Society
- 5. Spady Museum, Career Cottage
- 6. Veteran's Park
- 7. Arts Warehouse
- 8. Arts Garage, Greater Delray Beach Chamber of Commerce
- 9. Delray Beach Public Library
- 10. Delray Beach Housing Authority
- 11. City of Delray Beach City Hall
- 12. Delray Beach CRA