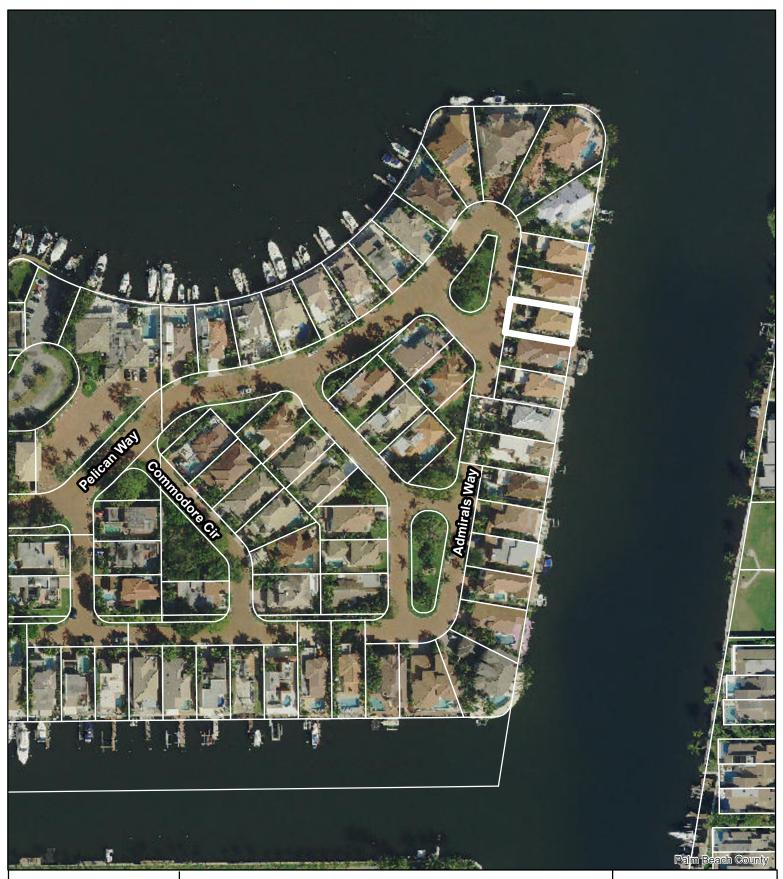

## NOTICE OF PUBLIC HEARING VARIANCE

A petition has been received from Jason Mankuff, Esq., Designated Agent, requesting the grant of a variance for the property located in the Planned Residential Development (PRD) zoning district at 663 Pelican Way.

Property Address: 663 Pelican Way

Property Control Number: 12-43-46-33-17-000-1140

Property Legal Description: Lot 114, Pelican Harbor Phase Three Plat

The property owner is requesting relief from Section 4.3.4(K), of the Land Development Regulations of the City of Delray Beach, which requires a minimum side interior setback of 15 ft. on the opposite side of the zero-lot line. The Variance request is to allow a covered patio to encroach 10 ft. into the required 15ft. side interior setback area.

City of Delray Beach Development Services Department/Planning and Zoning Division Date Posted: October 25, 2019

A location map is included.

663 Pelican Way 12-43-46-33-17-000-1140