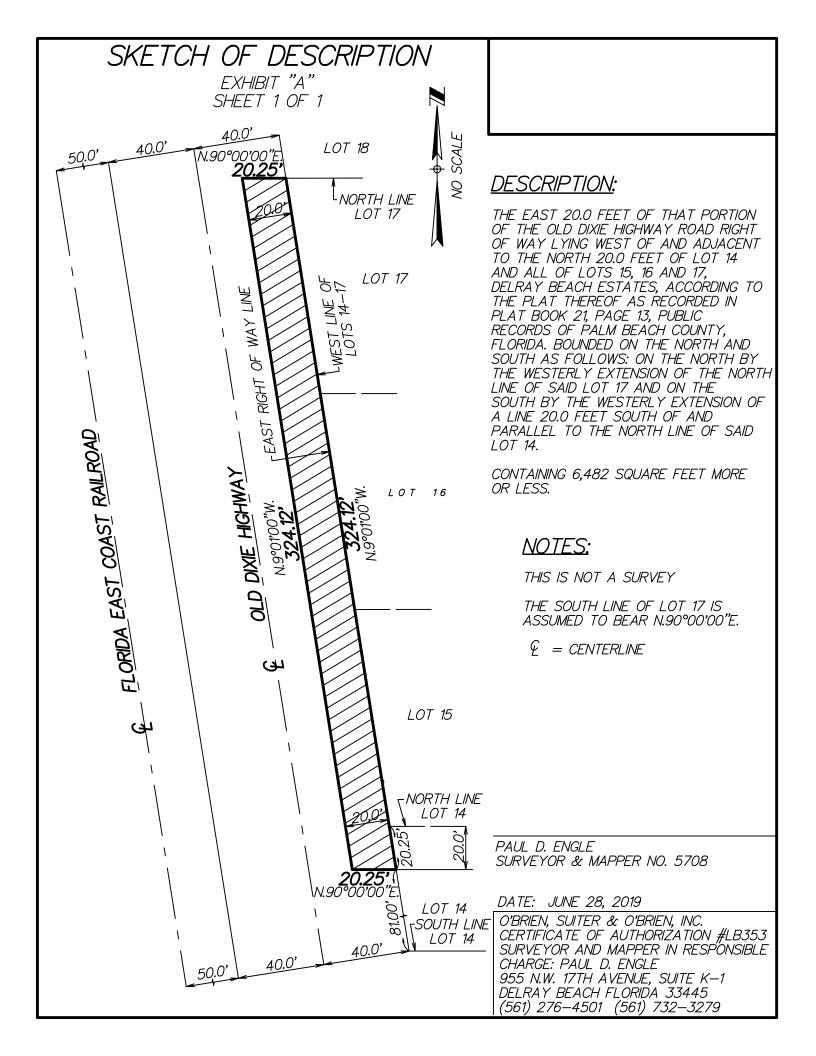

## **ABANDONMENT OF RIGHT-OF-WAY**

Pursuant to Section 2.4.2(B)(1)(i) of the Land Development Regulations of the City of Delray Beach, Florida, you are hereby notified of a privately initiated Abandonment of Right-of-Way (ROW) request for a 20' wide by 324.12' long portion of Old Dixie Highway totaling 6,482 square feet, located approximately 415' south of Gulfstream Blvd. A complete description of the subject area requested to be abandoned is attached as Exhibit "A".