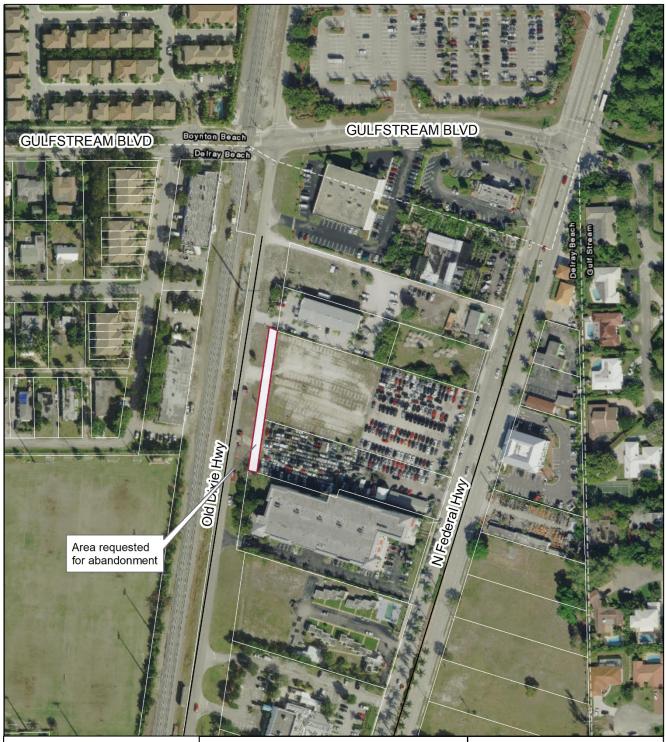

## **ABANDONMENT OF RIGHT-OF-WAY**

Pursuant to Section 2.4.2(B)(1)(i) of the Land Development Regulations of the City of Delray Beach, Florida, you are hereby notified of a privately initiated Abandonment of Right-of-Way (ROW) request for a 20' wide by 324.12' long portion of Old Dixie Highway totaling 6,482 square feet, located approximately 415' south of Gulfstream Blvd. A complete description of the subject area requested to be abandoned is attached as Exhibit "A".