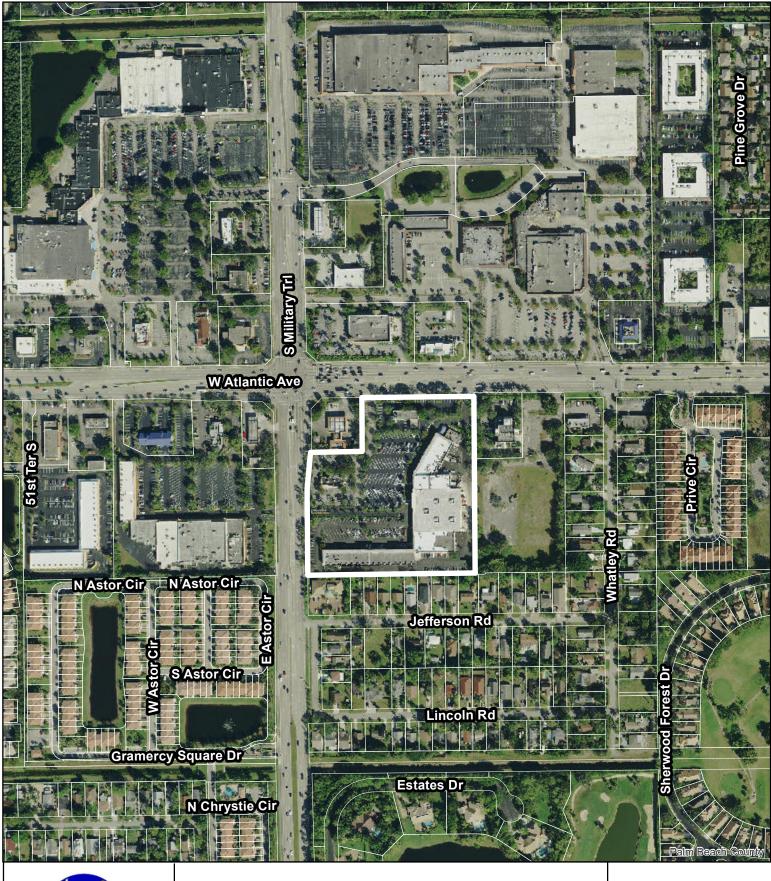

#### CONDITIONAL USE

Pursuant to Section 2.4.2(B)(1)(e) of the Land Development Regulations of the City of Delray Beach, Florida, the Planning and Zoning Board, acting as the Local Planning Agency, will make a recommendation to the City Commission on the conditional use to allow an Neighborhood Automotive Rental Facility for **Enterprise Rent A Car** to be located in the shopping center at 14802 S. Military Trail. The subject property is zoned Planned Commercial (PC) and is located within the Four Corners Overlay District. The proposed 1,983 sf. small-scale car rental facility includes 1,086 sf. of office space (gross) and 897 sf. of indoor vehicle washing and vacuuming area.

### A LOCATION MAP IS INCLUDED BELOW

# 14802 S. Military Trail

12-42-46-13-00-000-7070