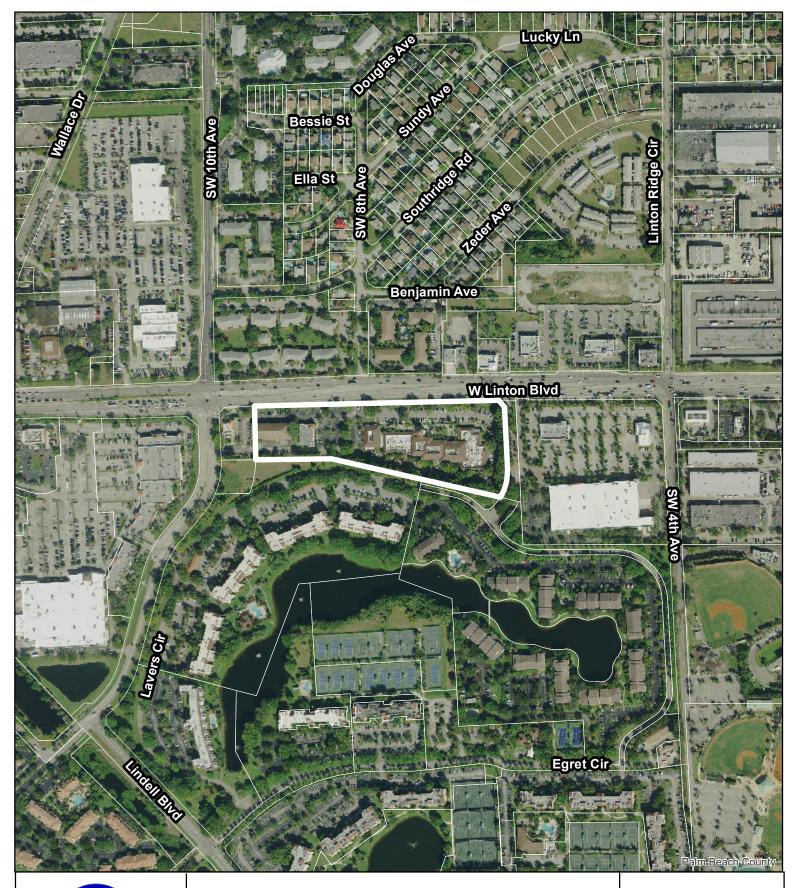

## **CONDITIONAL USE**

Pursuant to Section 2.4.2(B)(1)(e) of the Land Development Regulations of the City of Delray Beach, Florida, the Planning and Zoning Board, acting as the Local Planning Agency, will make a recommendation to the City Commission on the conditional use to allow a Veterinary Clinic for **Banfield Pet Hospital** to be located in the shopping center at 600 and 660 W. Linton Blvd. Services to be provided at the proposed 2,424 sf. veterinary clinic include exams, surgeries, pharmacy and retail pet supply sales. Boarding, overnight accommodations and disposal of carcasses on-site are not allowed and will not be provided. All activities associated with the use will be conducted inside the facility.

City of Delray Beach
Development Services Department.
Planning and Zoning Division
Date Posted: June 7, 2019

A LOCATION MAP IS INCLUDED WITH THIS NOTICE

## 600 W. Linton Blvd

12-43-46-29-24-001-0000