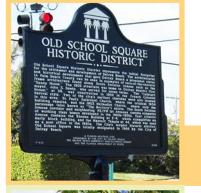

SPECIAL THANKS TO THE CITY OF DELRAY BEACH **NEIGHBORHOOD AND COMMUNITY** SERVICES DEPARTMENT FOR THE

KEEP PALM BEACH COUNTY BEAUTIFUL GRANT,

WHICH FUNDED THE LANDSCAPING FOR THE HISTORIC MARKERS



### DELRAY BEACH IS A PRESERVE AMERICA COMMUNITY



FOR MORE INFORMATION ON DELRAY BEACH'S HISTORIC PRESERVATION PROGRAM PLEASE CONTACT:

> HISTORIC PRESERVATION DIVISION 100 NW 1ST AVENUE DELRAY BEACH, FLORIDA 33444 561-243-7040 PZMAIL@MYDELRAYBEACH.COM

## HISTORIC DISTRICT MARKERS



**OLD SCHOOL SQUARE HISTORIC DISTRICT MARKERS** 













### **DELRAY BEACH HISTORICAL MARKERS**





The Florida Historical Marker Program is one of the State of Florida, Division of Historical Re-

sources' most popular and visible public history

**DEL-IDA PARK** HISTORIC DISTRICT **MARKERS** 

**NASSAU PARK** HISTORIC DISTRICT **MARKERS** 





programs. Delray Beach is proud to be home to many Florida Historical Markers. The program is designed to raise public awareness of Florida's rich cultural history and to enhance the enjoyment of our historic sites by citizens and tourists. These markers allow us to tell the stories of the places and people who created the Florida that we all enjoy today, by identifying the churches, schools, archaeological sites, and homes that represent our past. In Delray Beach the Markers are further e