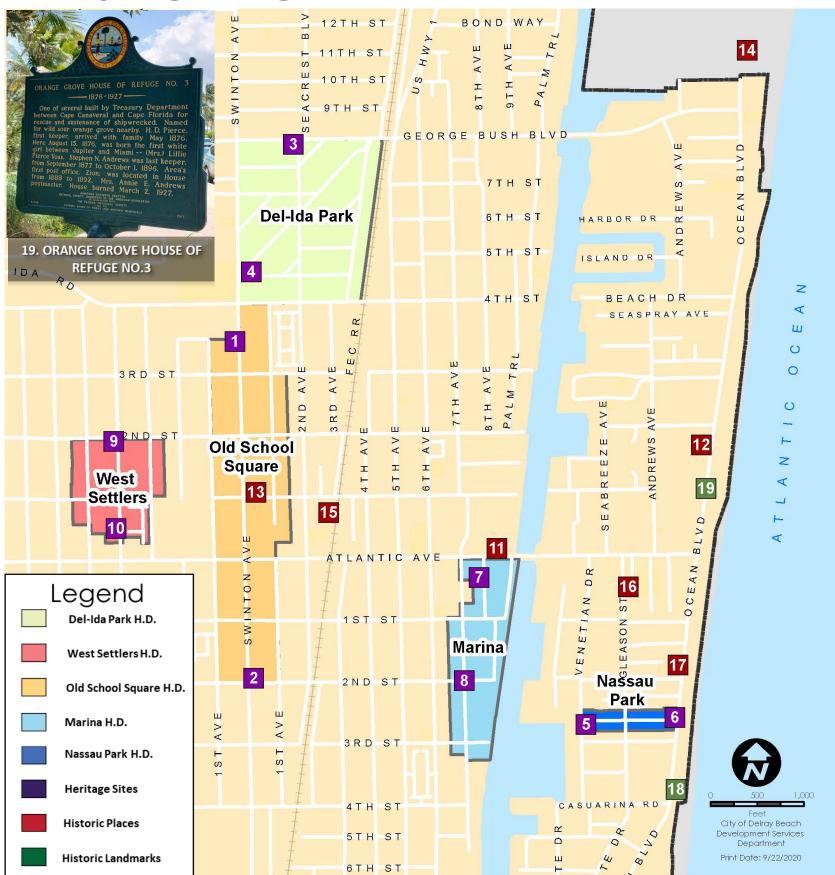

# CITY OF DELRAY BEACH HISTORICAL MARKER MAP

FLORIDA EAST COAST
RAILWAY STATION

This 40° freight accions as the provide file of railroad of the control of

15. FLORIDA EAST COAST RAILWAY STATION

16. FIRST PRESBYTERIAN CHURCH

17. J.B. EVANS HOUSE SANDOWAY HOUSE & NATURE CENTER

18. DELRAY WRECK

\*Disclaimer: Some markers may be missing in the field and are in process of being replaced.