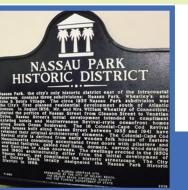

**NASSAU PARK** HISTORIC DISTRICT **MARKERS** 

programs. Delray Beach is proud to be home to many Florida Historical Markers. The program is designed to raise public awareness of Florida's rich cultural history and to enhance the enjoyment of our historic sites by citizens and tourists. These markers allow us to tell the stories of the places and people who created the Florida that we all enjoy today, by identifying the churches, schools, archaeological sites, and homes that represent our past. In Delray Beach the Markers are further enhanced by landscaping provided through a grant awarded to the City through Keep Palm Beach County Beautiful.