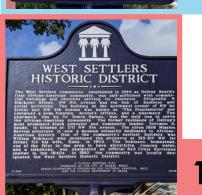

SPECIAL THANKS TO THE CITY OF DELRAY BEACH **NEIGHBORHOOD AND COMMUNITY** SERVICES DEPARTMENT FOR THE

KEEP PALM BEACH COUNTY BEAUTIFUL GRANT,

WHICH FUNDED THE LANDSCAPING FOR THE HISTORIC MARKERS



### DELRAY BEACH IS A PRESERVE AMERICA COMMUNITY



FOR MORE INFORMATION ON DELRAY BEACH'S HISTORIC PRESERVATION PROGRAM PLEASE CONTACT:

> HISTORIC PRESERVATION DIVISION 100 NW 1ST AVENUE DELRAY BEACH, FLORIDA 33444 561-243-7040 PZMAIL@MYDELRAYBEACH.COM

## HISTORIC DISTRICT MARKERS



**OLD SCHOOL SQUARE HISTORIC DISTRICT MARKERS** 













### **DELRAY BEACH HISTORICAL MARKERS**





The Florida Historical Marker Program is one of the State of Florida, Division of Historical Re-

sources' most popular and visible public history

**DEL-IDA PARK** HISTORIC DISTRICT **MARKERS** 

**NASSAU PARK** HISTORIC DISTRICT **MARKERS** 





programs. Delray Beach is proud to be home to many Florida Historical Markers. The program is designed to raise public awareness of Florida's rich cultural history and to enhance the enjoyment of our historic sites by citizens and tourists. These markers allow us to tell the stories of the places and people who created the Florida that we all enjoy today, by identifying the churches, schools, archaeological sites, and homes that represent our past. In Delray Beach the Markers are further enhanced