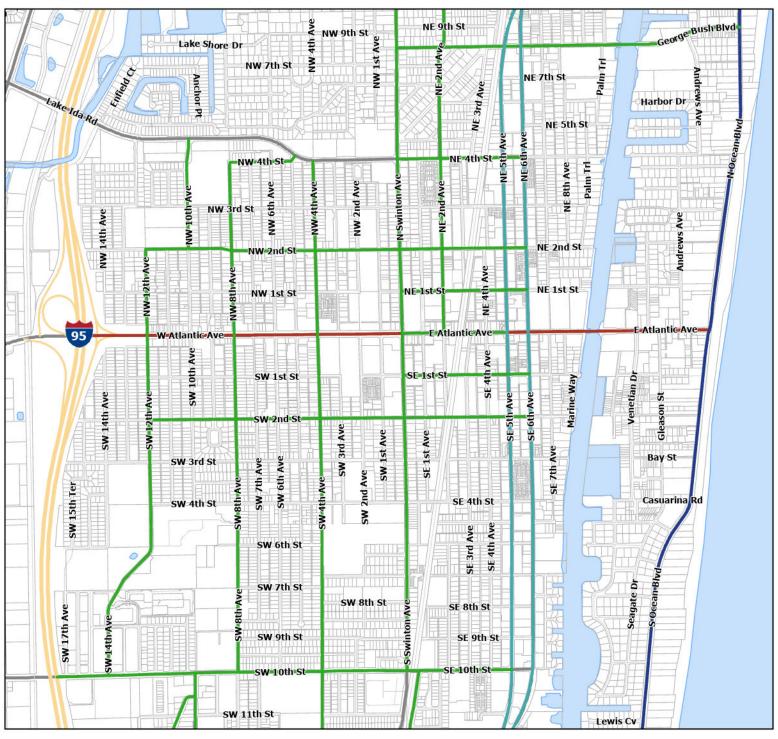

# Sidewalk Café Right of Way Map

| PART SIX   Application Checklist                                                                                                                                                                                                                                                                                                                                                                                                                                                                                                   |
|------------------------------------------------------------------------------------------------------------------------------------------------------------------------------------------------------------------------------------------------------------------------------------------------------------------------------------------------------------------------------------------------------------------------------------------------------------------------------------------------------------------------------------|
| Fees\$150.00, Application Fee + \$4.75/sf of area adjacent to and/or within a City right-of-way\$150.00, Application Fee + \$5.00/sf of area adjacent to and/or within Atlantic Avenue, FDOT right-of-way\$150.00, Application Fee + \$6.50/sf of area adjacent to and/or within NE/SE 5th and 6th Avenues, FDOT right-of-way\$150.00, Application Fee + \$10.00/sf of area adjacent to and/or within Ocean Blvd./A1A, FDOT right-of-way Total Fee Due: (Provide application fee and square footage fee as two separate payments.) |
| ☐ Property Survey with existing dimensions of area under consideration, including the distance from the building to the property line, and distance to the right-of-way from the property line.                                                                                                                                                                                                                                                                                                                                    |
| <ul> <li>□ Proposed Sidewalk Café Plan illustrating:</li> <li>□ Dimensions showing min. 6-foot pedestrian clear zone, area of café seating, location and height of umbrellas, accessibility compliance, etc.</li> <li>□ Details of 3-foot-tall barriers</li> <li>□ Location of tables and chairs</li> <li>□ Photo(s) of area where sidewalk café will be located</li> </ul>                                                                                                                                                        |
| □ Insurance Certificate currently in effect documenting \$1,000,000 of General Liability listing the City of Delray Beach as the Certificate Holder. If within the FDOT right-of-way, the Certificate must include both the City of Delray Beach and the State of Florida Dept of Transportation including the Endorsement page as an additional Certificate Holder. (Required each year) *If the Insurance Certificate expires at any time during the Sidewalk Café Permit, a new Certificate must be submitted.                  |
| ☐ Intent to Use Property in Front of Adjacent Business Agreement, If applicable.                                                                                                                                                                                                                                                                                                                                                                                                                                                   |