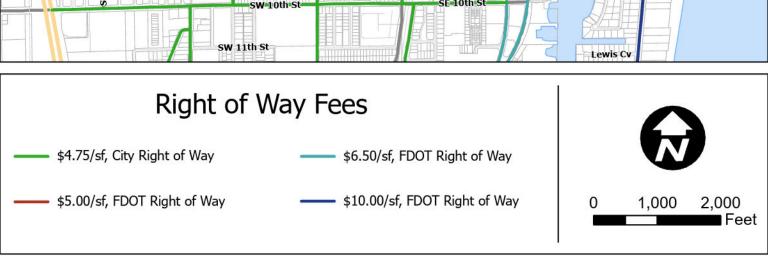

# Sidewalk Café Right of Way Map

| PART SIX   Application Checklist                                                                                                                                                                                                                                                                                                                                                                                                                                                                                                   |
|------------------------------------------------------------------------------------------------------------------------------------------------------------------------------------------------------------------------------------------------------------------------------------------------------------------------------------------------------------------------------------------------------------------------------------------------------------------------------------------------------------------------------------|
| Fees\$150.00, Application Fee + \$4.75/sf of area adjacent to and/or within a City right-of-way\$150.00, Application Fee + \$5.00/sf of area adjacent to and/or within Atlantic Avenue, FDOT right-of-way\$150.00, Application Fee + \$6.50/sf of area adjacent to and/or within NE/SE 5th and 6th Avenues, FDOT right-of-way\$150.00, Application Fee + \$10.00/sf of area adjacent to and/or within Ocean Blvd./A1A, FDOT right-of-way Total Fee Due: (Provide application fee and square footage fee as two separate payments.) |
| ☐ Property Survey with existing dimensions of area under consideration, including the distance from the building to the property line, and distance to the right-of-way from the property line.                                                                                                                                                                                                                                                                                                                                    |
| <ul> <li>□ Proposed Sidewalk Café Plan illustrating:</li> <li>□ Dimensions showing min. 6-foot pedestrian clear zone, area of café seating, location and height of umbrellas, accessibility compliance, etc.</li> <li>□ Details of 3-foot-tall barriers</li> <li>□ Location of tables and chairs</li> <li>□ Photo(s) of area where sidewalk café will be located</li> </ul>                                                                                                                                                        |
| □ Insurance Certificate currently in effect documenting \$1,000,000 of General Liability listing the City of Delray Beach as the Certificate Holder. If within the FDOT right-of-way, the Certificate must include both the City of Delray Beach and the State of Florida Dept of Transportation including the Endorsement page as an additional Certificate Holder. (Required each year) *If the Insurance Certificate expires at any time during the Sidewalk Café Permit, a new Certificate must be submitted.                  |
| ☐ Intent to Use Property in Front of Adjacent Business Agreement, If applicable.                                                                                                                                                                                                                                                                                                                                                                                                                                                   |