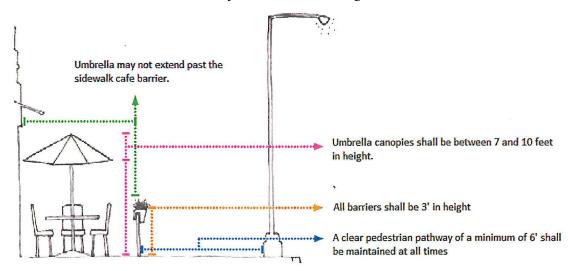

| PART SIX   Application Checklist                                                                                                                                                                                                                                                                                                                                                                                                                                                                                                   |
|------------------------------------------------------------------------------------------------------------------------------------------------------------------------------------------------------------------------------------------------------------------------------------------------------------------------------------------------------------------------------------------------------------------------------------------------------------------------------------------------------------------------------------|
| Fees\$150.00, Application Fee + \$4.75/sf of area adjacent to and/or within a City right-of-way\$150.00, Application Fee + \$5.00/sf of area adjacent to and/or within Atlantic Avenue, FDOT right-of-way\$150.00, Application Fee + \$6.50/sf of area adjacent to and/or within NE/SE 5th and 6th Avenues, FDOT right-of-way\$150.00, Application Fee + \$10.00/sf of area adjacent to and/or within Ocean Blvd./A1A, FDOT right-of-way Total Fee Due: (Provide application fee and square footage fee as two separate payments.) |
| ☐ Property Survey with existing dimensions of area under consideration, including the distance from the building to the property line, and distance to the right-of-way from the property line.                                                                                                                                                                                                                                                                                                                                    |
| <ul> <li>□ Proposed Sidewalk Café Plan illustrating:</li> <li>□ Dimensions showing min. 6-foot pedestrian clear zone, area of café seating, location and height of umbrellas, accessibility compliance, etc.</li> <li>□ Details of 3-foot-tall barriers</li> <li>□ Location of tables and chairs</li> <li>□ Photo(s) of area where sidewalk café will be located</li> </ul>                                                                                                                                                        |
| □ Insurance Certificate currently in effect documenting \$1,000,000 of General Liability listing the City of Delray Beach as the Certificate Holder. If within the FDOT right-of-way, the Certificate must include both the City of Delray Beach and the State of Florida Dept of Transportation including the Endorsement page as an additional Certificate Holder. (Required each year) *If the Insurance Certificate expires at any time during the Sidewalk Café Permit, a new Certificate must be submitted.                  |
| ☐ Intent to Use Property in Front of Adjacent Business Agreement, If applicable.                                                                                                                                                                                                                                                                                                                                                                                                                                                   |