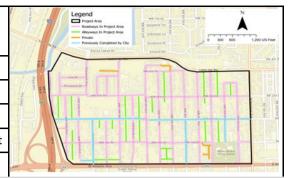

,000 | \$  | 25,000,000   |           |         |         | \$ 45,700,000  |
| Grants Allocation          |               |     |              |           |         |         | \$ -           |
| Totals                     | \$ 20,700,000 | \$  | 25,000,000   | \$ -      | \$ -    | \$ -    | \$ 45,700,000  |

Notes

The estimated construction cost has increased due to significant increases to actual and anticipated construction costs.



## Capital Improvement Project Request

Fiscal Year 2024 - 2028

Project Title: CRA - Northwest Neighborhood

**Improvements** 

Project Location: Northwest Neighborhood

Department: Public Works

Contact Person: Begona Krane (17-020)

Project Status: New Project Project Continuation Annual Project

Project Origination Date: October 2021

## inuai Froje



### **Project Description**

Northwest Neighborhood infrastructure improvements including upgrades to water, sewer, stormwater, roadway, sidewalks, traffic calming and lighting.

#### Project Justification / Relation to Other Projects

The primary goal of the project is to improve the roadways/alleyways, and to upgrade the underground utilities, stormwater, and drainage. This project will also upgrade the lighting to LED on the streets resulting in improved safety in the area. The project will introduce traffic calming to slow down vehicular traffic and facilitate on-street parking. This project is anticipated to have a minimum service life of 25 years.

#### **Financial Information**

|                            |    |         | Sp | ending By Fi | scal Year     |              |