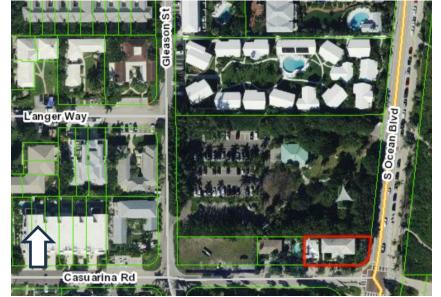

## RE: MINOR SUBDIVISION PLAT WITH WAIVERS FOR NAPLETON PLAT AT 348 SOUTH OCEAN BOULEVARD

Pursuant to the Land Development Regulations (LDR) of the City of Delray Beach, you are hereby notified that the CITY COMMISSION will conduct a Quasi-Judicial Hearing for the purpose of accepting public testimony regarding "Napleton Plat," a minor subdivision plat with waiver (Resolution No. 111-23). This notice is being provided as your property is located within 500 feet of the subject property.

The meeting will be held on Tuesday, July 11, 2023, at 4:00 PM, or as soon thereafter, in the Commission Chambers at City Hall,

100 N.W. 1st Avenue, Delray Beach, Florida, At this meeting, the City Commission will consider a request for final approval of a minor subdivision plat with the following waiver to LDR Section Development Standards 4.3.4(K). Matrix: Residential Zoning Districts:

reduce the minimum required lot width and lot frontage to 59.75 feet, whereas 80 feet is required.

If you would like further information as to how the request may affect your property, please contact the Development Services Department at City Hall, 100 NW 1st Avenue, Delray Beach, Florida 33444. (561)243-7138 buce@mydelraybeach.com.