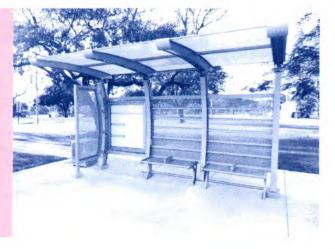

### Palm Tran Bus Shelter Improvement Program

As the City of Delray Beach was recently contacted by representatives of Palm Tran to discuss its scope relative to bus shelter improvement scheduled for initiation throughout Palm Beach County in the coming months, please be advised that staff from both agencies are now working collaboratively to coordinate specific infrastructure logistics. This includes location placement of new facilities, as well as refurbishment of existing units that have been determined to be in substandard condition.

# **Bus Shelter Improvement Program**

- Shelters with seating
- ✓ Digital displays & ad panels
- ✓ Signage & lighting
- ✓ Bicycle racks
- ✓ Trash receptacles