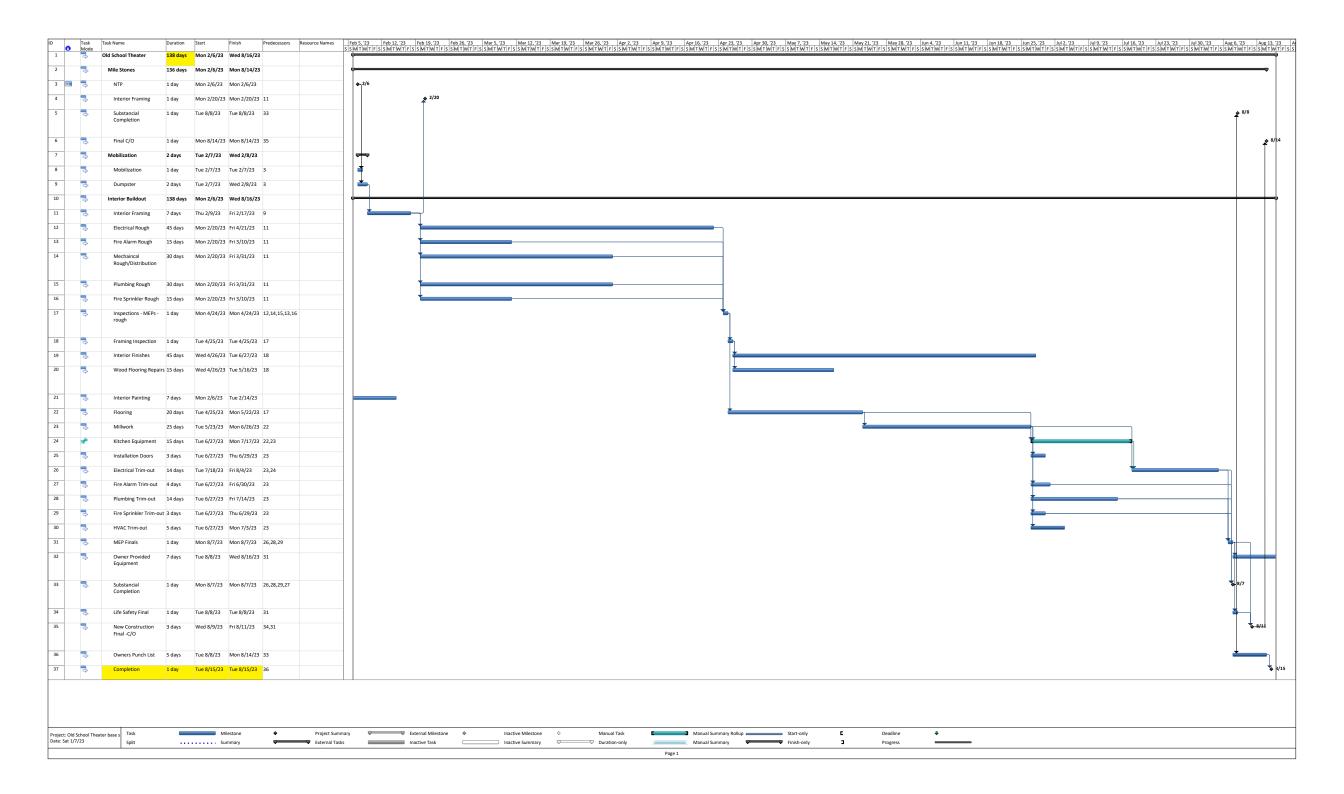

## Current Trajectory for Completing the Crest Theater Building Renovation

Both the Office of the City Manager and that of Director of Public Works Missie Barletto are pleased to report that staff and contractor engagements were initiated earlier this week to begin the renovations at the Crest Theater. Public Works staff will coordinate with external contractors and architectural vendors, as well as internal staff members assigned for project management.

As noted in the attached baseline schedule and updated, building and construction permits are anticipated to become active in early February, with mobilization and sitework to commence immediately thereafter. Construction is currently anticipated to be completed in August (consistent with the schedule previously communicated to the City Commission during the contractor selection process).

Good afternoon Terrence,

The construction kick-off meeting for the Old School Square Crest Theater renovations project was held on Monday January 9, 2023. The Contractor, CEI, Architect and City staff were in attendance to discuss the lines of communication, roles and responsibilities, construction schedule, submittals and RFIs, permits and other key discussion items. The Notice To Proceed was presented and discussed.

The attached baseline schedule developed by the Contractor assumes that the permits will be active by February 6, with mobilization and sitework commencing immediately after. The construction is anticipated to complete in mid-August 2023 with permit closeout to follow.