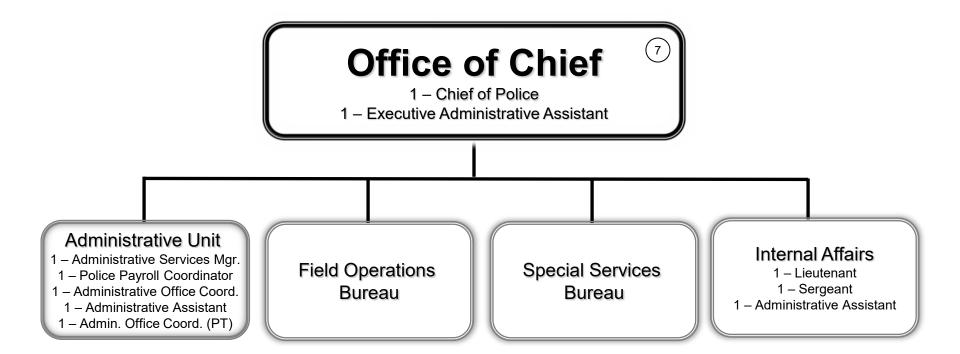

# **Special Services Bureau**

1 – Assistant Chief



## Professional Standards Division/ Community Response Division

1 – Captain

1 – Administrative Assistant

## **Professional Standards Division**

# Accreditation & Program Services

1 – Accreditation Manager

## **Training Unit**

1 - Sergeant

3 – Training Officer

1 - Administrative Assistant

## **Technical Services Unit**

1 – Police Technology Manager

2 – Technical Support Analyst I 1 – IT Intern (PT)

## **Community Response Division**

## Fleet /Special Operations

1 – Lieutenant

1 - Fleet Coordinator

## **Community Outreach Team**

1 – Service Population Advocate Manager 1 – Service Population Advocate

2 - Officer

1 - Service Population Adv. Intern (PT)

## Traffic

1 - Sergeant

6 – Motor Officer 1- DUI Officer

## Cle